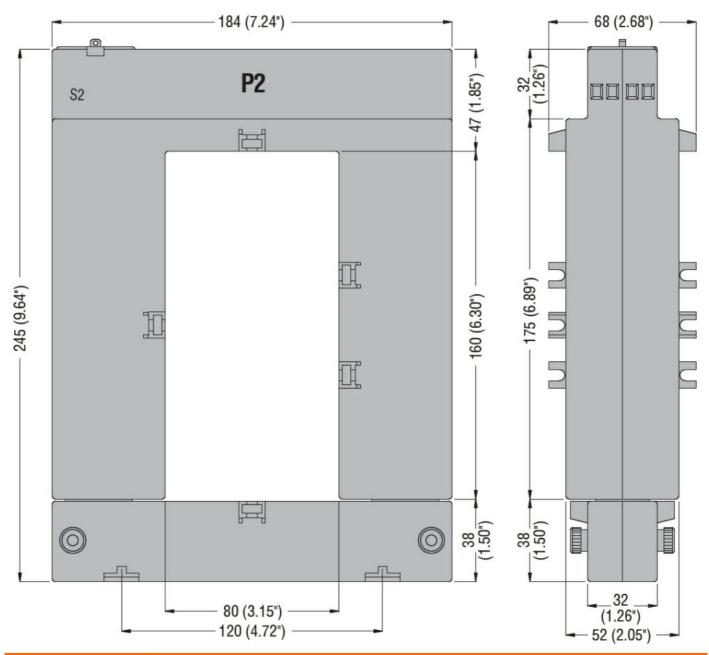

|                                          |         |           | Current      |
|------------------------------------------|---------|-----------|--------------|
| Product designation                      |         |           | trasformers  |
| Product type designation                 |         |           | DM4TA3000    |
| Auxiliary supply Us                      |         |           |              |
| Operational frequency                    |         |           |              |
|                                          | min     | Hz        | 50           |
|                                          | max     | Hz        | 60           |
| Current inputs                           |         |           |              |
| Primary current Ipn (/5)                 |         | Α         | 3000         |
| Secondary output current                 |         | Α         | 5            |
| Overload withstand Ipn                   |         | %         | 120          |
| Burden                                   |         |           | _            |
|                                          | cl. 0.5 | VA        | 20           |
|                                          | cl. 1   | VA        | 25           |
| Insulations                              |         |           |              |
| Rated insulation voltage Ui IEC/EN       |         | V         | 720          |
| IEC rated short-time thermal current Ith |         | Ith for s | 4060         |
| IEC rated dynamic current Idyn           |         | Ith for s | 2.5          |
| Insulation dry type                      |         |           | Class E      |
| Mechanical features                      |         |           |              |
| Terminals type                           |         |           | Screw        |
| Fixing                                   |         |           | Screw fixing |
| Weight                                   |         | g         | 3500         |
| Ambient conditions                       |         |           |              |
| Temperature                              |         |           |              |
| Operating temperature                    |         |           |              |
|                                          | min     | °C        | -25          |
|                                          | max     | °C        | +50          |
| Storage temperature                      |         |           |              |
|                                          | min     | °C        | -40          |
|                                          | max     | °C        | +80          |
| Relative humidity                        |         | %         | 90           |
| Protection degree                        |         |           | IP30         |
| Dimensions [mm (in)]                     |         |           |              |